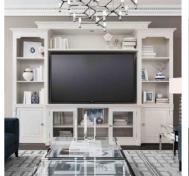

### **Wall Unit Keaton**

# Options:

Flexible combination of shelves Adjustable storage cabinet size Additional Drawer unit LED, handles Various surface finishes Stone plate inserting