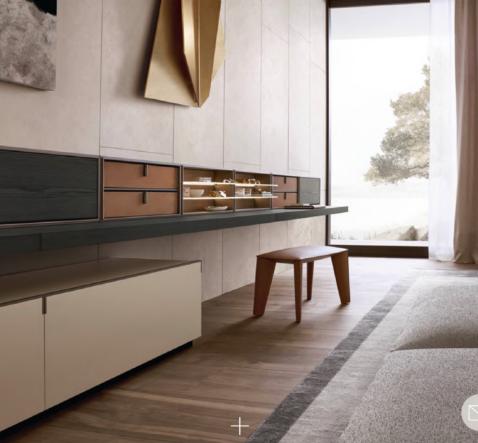

### https://www.natuzzi.it/divani-10/

# Options:

Flexible combination of modules, shelves Adjustable storage cabinet size Additional Drawer unit LED

Various surface finishes with other furniture