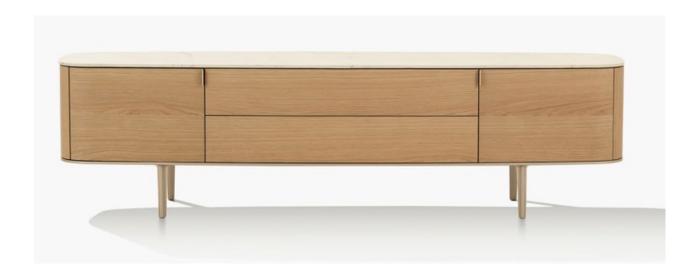

### https://www.etsy.com/listing/927569487/entertainment-center-upto-60-inch-

Options:

Flexible combination of modules, shelves Adjustable storage cabinet size Additional Drawer unit

LED

Various surface finishes with other furniture