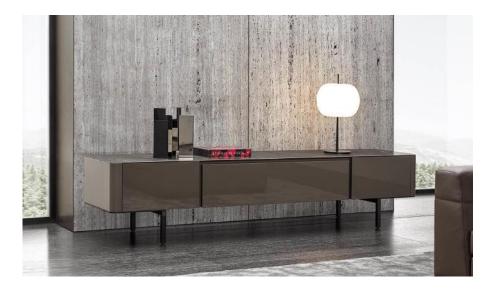

# Options:

Flexible combination of modules, shelves Adjustable storage cabinet size Additional Drawer unit LED

Various surface finishes with other furniture