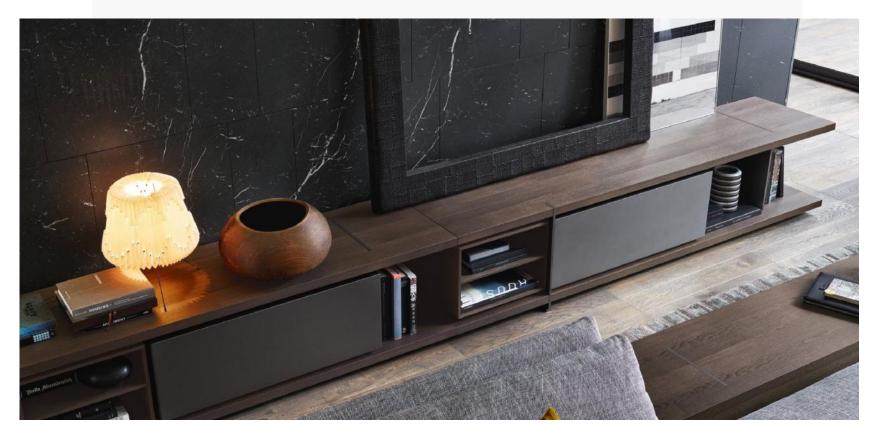

inserting







### https://www.etsy.com/listing/927569487/entertainment-center-upto-60-inch-





Options:

Flexible combination of modules, shelves Adjustable storage cabinet size Additional Drawer unit

LED

Various surface finishes with other furniture

### https://www.natuzzi.it/divani-10/





# Options:

Flexible combination of modules, shelves Adjustable storage cabinet size Additional Drawer unit LED

Various surface finishes with other furniture

### https://www.natuzzi.it/divani-10/





# Options:

Flexible combination of modules, shelves Adjustable storage cabinet size Additional Drawer unit LED

Various surface finishes with other furniture

# SIDEBOARD











### Boteco

























# **Harvey Line**







### Archipenko









### Symphony















### **Pandora**







### Fidelio Multimedia Cabinet





### MAWOOX & Choices

# Customers Choice:

We may have the form, but you can create your individual design...

# Choose from:

- Garment material
- Leather type
- Wood type
- Colours
- Hardware
- Upholstery feeling