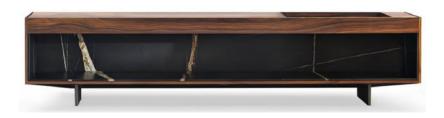

### https://www.etsy.com/listing/927569487/entertainment-center-upto-60-inch-

Options:

Flexible combination of modules, shelves Adjustable storage cabinet size Additional Drawer unit

LED

Various surface finishes with other furniture