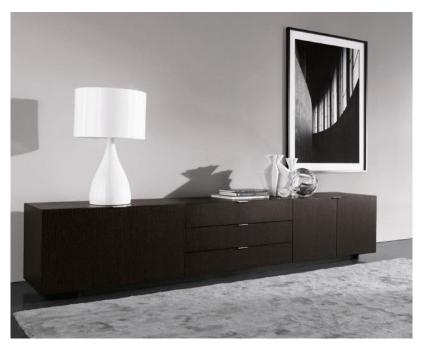

unit LED, handles Various surface finishes Stone plate inserting







### https://www.etsy.com/listing/927569487/entertainment-center-upto-60-inch-





Options:

Flexible combination of modules, shelves Adjustable storage cabinet size Additional Drawer unit

LED

Various surface finishes with other furniture

### https://www.natuzzi.it/divani-10/





# Options:

Flexible combination of modules, shelves Adjustable storage cabinet size Additional Drawer unit LED

Various surface finishes with other furniture

### https://www.natuzzi.it/divani-10/





# Options:

Flexible combination of modules, shelves Adjustable storage cabinet size Additional Drawer unit LED

Various surface finishes with other furniture

# SIDEBOARD











### Boteco

























# **Harvey Line**







### Archipenko









### Symphony















### **Pandora**







### Fidelio Multimedia Cabinet





### MAWOOX & Choices

# Customers Choice:

We may have the form, but you can create your individual design...

# Choose from:

- Garment material
- Leather type
- Wood type
- Colours
- Hardware
- Upholstery feeling