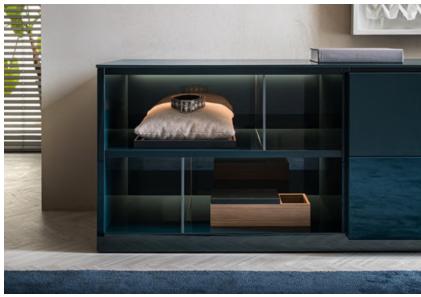

# Options:

Flexible combination of modules, shelves LED lighting Various surface finishes

Bookcase and glass cabinet

Bookcase and glass cabinet