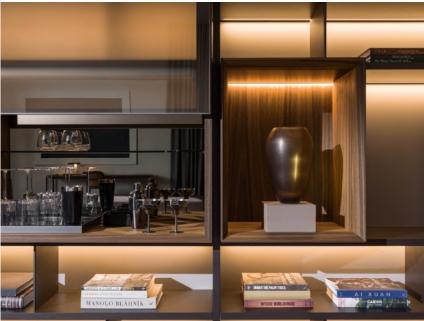

### **Bookshelves and Multimedia 505 Up System**

Options:

Flexible combination of modules, shelves

Adjustable storage cabinet size

Additional Drawer unit

LED

Various surface finishes matching with other furniture

# Bookshelves and Multimedia 505 Up System

### **Bookshelves and Multimedia 505 Up System**

Grid