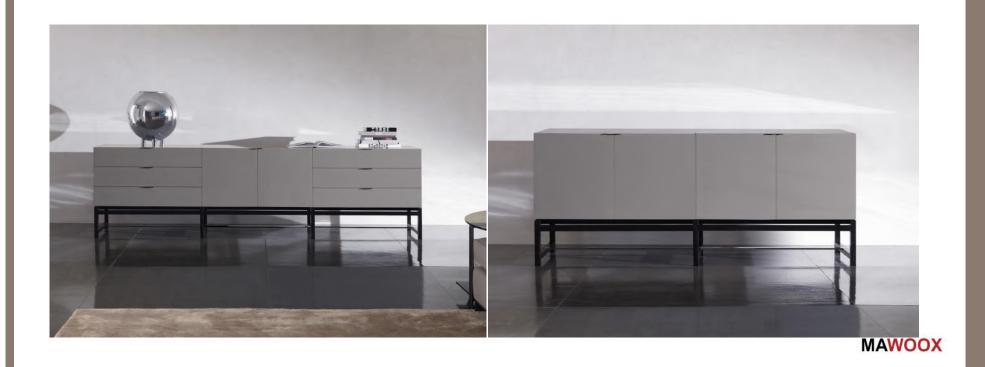

size Additional Drawer unit LED, handles Various surface finishes Stone plate inserting







### https://www.etsy.com/listing/927569487/entertainment-center-upto-60-inch-





Options:

Flexible combination of modules, shelves Adjustable storage cabinet size Additional Drawer unit

LED

Various surface finishes with other furniture

### https://www.natuzzi.it/divani-10/





# Options:

Flexible combination of modules, shelves Adjustable storage cabinet size Additional Drawer unit LED

Various surface finishes with other furniture

### https://www.natuzzi.it/divani-10/





# Options:

Flexible combination of modules, shelves Adjustable storage cabinet size Additional Drawer unit LED

Various surface finishes with other furniture

# SIDEBOARD











### Boteco

























# **Harvey Line**







### Archipenko









### Symphony















### **Pandora**







### Fidelio Multimedia Cabinet





### MAWOOX & Choices

# Customers Choice:

We may have the form, but you can create your individual design...

# Choose from:

- Garment material
- Leather type
- Wood type
- Colours
- Hardware
- Upholstery feeling