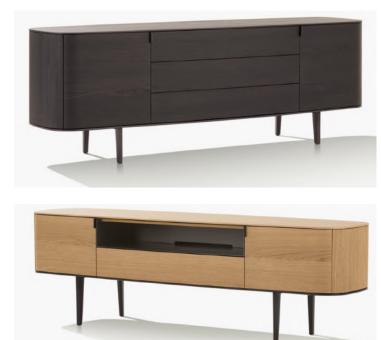

ne plate inserting







### https://www.etsy.com/listing/927569487/entertainment-center-upto-60-inch-





Options:

Flexible combination of modules, shelves Adjustable storage cabinet size Additional Drawer unit

LED

Various surface finishes with other furniture

### https://www.natuzzi.it/divani-10/





# Options:

Flexible combination of modules, shelves Adjustable storage cabinet size Additional Drawer unit LED

Various surface finishes with other furniture

### https://www.natuzzi.it/divani-10/





# Options:

Flexible combination of modules, shelves Adjustable storage cabinet size Additional Drawer unit LED

Various surface finishes with other furniture

# SIDEBOARD











### Boteco

























# **Harvey Line**







### Archipenko









### Symphony















### **Pandora**







### Fidelio Multimedia Cabinet





### MAWOOX & Choices

# Customers Choice:

We may have the form, but you can create your individual design...

# Choose from:

- Garment material
- Leather type
- Wood type
- Colours
- Hardware
- Upholstery feeling