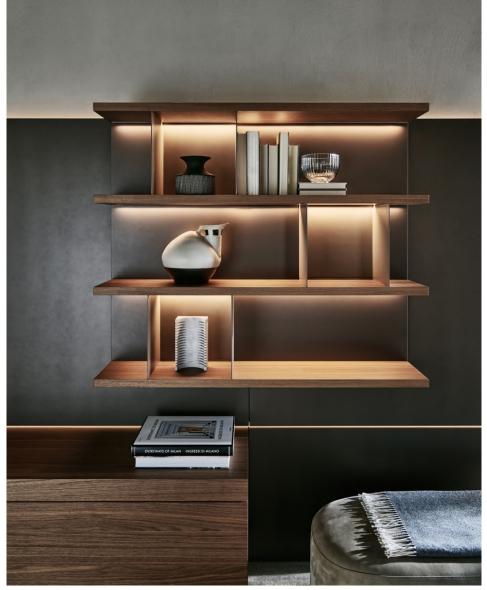

### **Bookshelves and Multimedia 505 Up System**

Options:

Flexible combination of modules, shelves

Adjustable storage cabinet size

Additional Drawer unit

LED

Various surface finishes matching with other furniture

# Bookshelves and Multimedia 505 Up System

### **Bookshelves and Multimedia 505 Up System**

Grid