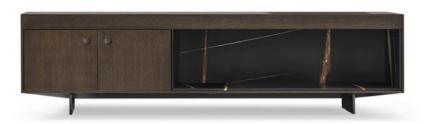

ble storage cabinet size Additional Drawer unit LED, handles Various surface finishes Stone plate inserting







### https://www.etsy.com/listing/927569487/entertainment-center-upto-60-inch-





Options:

Flexible combination of modules, shelves Adjustable storage cabinet size Additional Drawer unit

LED

Various surface finishes with other furniture

### https://www.natuzzi.it/divani-10/





# Options:

Flexible combination of modules, shelves Adjustable storage cabinet size Additional Drawer unit LED

Various surface finishes with other furniture

### https://www.natuzzi.it/divani-10/





# Options:

Flexible combination of modules, shelves Adjustable storage cabinet size Additional Drawer unit LED

Various surface finishes with other furniture

# SIDEBOARD











### Boteco

























# **Harvey Line**







### Archipenko









### Symphony















### **Pandora**







### Fidelio Multimedia Cabinet





### MAWOOX & Choices

# Customers Choice:

We may have the form, but you can create your individual design...

# Choose from:

- Garment material
- Leather type
- Wood type
- Colours
- Hardware
- Upholstery feeling