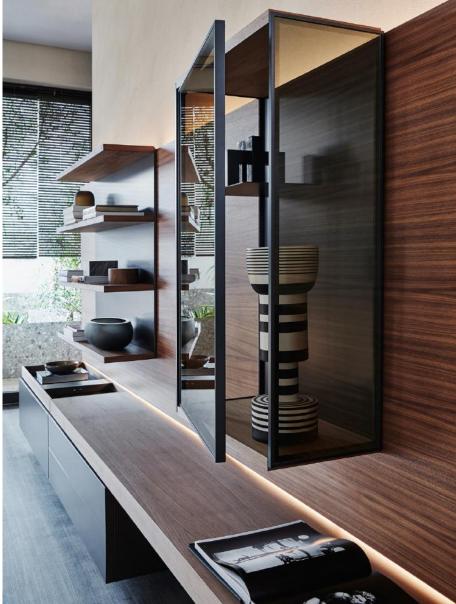

# Options:

Flexible combination of modules, shelves LED lighting Various surface finishes

Bookcase and glass cabinet

Bookcase and glass cabinet