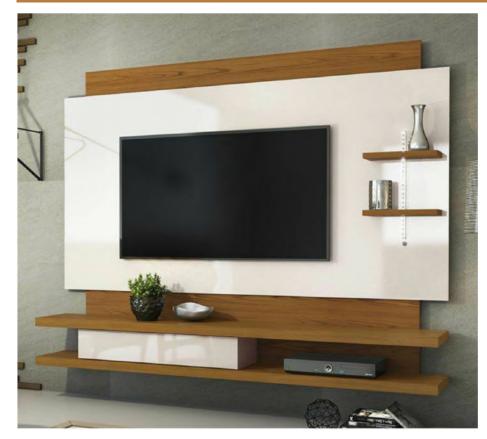

### https://www.etsy.com/listing/927569487/entertainment-center-upto-60-inch-

Options:

Flexible combination of modules, shelves Adjustable storage cabinet size Additional Drawer unit

LED

Various surface finishes with other furniture