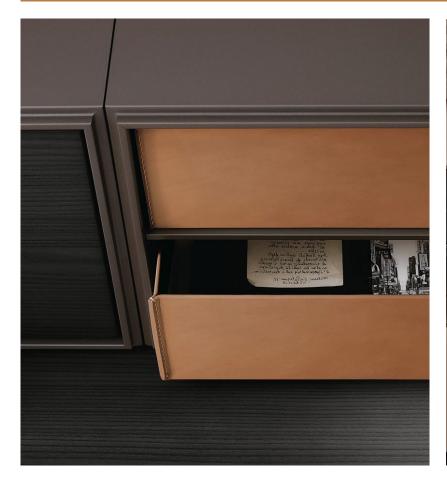

, shelves Adjustable storage cabinet size Additional Drawer unit

Various surface finishes matching with other furniture



### **Bookshelves and Multimedia 505**









### **Bookshelves and Multimedia 505 Up System**





Options:

Flexible combination of modules, shelves

Adjustable storage cabinet size

Additional Drawer unit

LED

Various surface finishes matching with other furniture

# Bookshelves and Multimedia 505 Up System







### **Bookshelves and Multimedia 505 Up System**







Grid









# Options:

Flexible combination of modules, shelves LED lighting Various surface finishes











Bookcase and glass cabinet





Bookcase and glass cabinet

### **Password Evolution**



### **Password Evolution**







### Wall systems









# Day systems Code

















### **Wall Unit Keaton**



# Options:

Flexible combination of modules, shelves Adjustable storage cabinet size Additional Drawer unit LED

Various surface finishes matching with other furniture





### **Wall Unit Keaton**



# Options:

Flexible combination of shelves Adjustable storage cabinet size Additional Drawer unit LED, handles Various surface finishes Stone plate inserting







### https://www.etsy.com/listing/927569487/entertainment-center-upto-60-inch-





Options:

Flexible combination of modules, shelves Adjustable storage cabinet size Additional Drawer unit

LED

Various surface finishes with other furniture

### https://www.natuzzi.it/divani-10/





# Options:

Flexible combination of modules, shelves Adjustable storage cabinet size Additional Drawer unit LED

Var