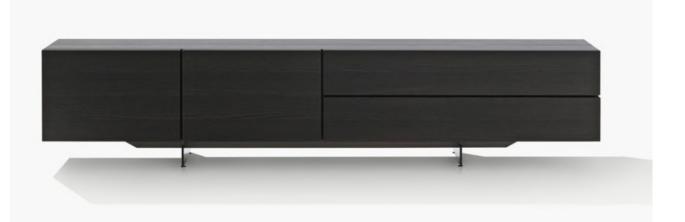

## https://www.etsy.com/listing/927569487/entertainment-center-upto-60-inch-





Options:

Flexible combination of modules, shelves Adjustable storage cabinet size Additional Drawer unit

LED

Various surface finishes with other furniture

### https://www.natuzzi.it/divani-10/





# Options:

Flexible combination of modules, shelves Adjustable storage cabinet size Additional Drawer unit LED

Various surface finishes with other furniture

### https://www.natuzzi.it/divani-10/





# Options:

Flexible combination of modules, shelves Adjustable storage cabinet size Additional Drawer unit LED

Various surface finishes with other furniture

# SIDEBOARD











### Boteco

























# **Harvey Line**







### Archipenko









### Symphony















### **Pandora**







### Fidelio Multimedia Cabinet





### MAWOOX & Choices

# Customers Choice:

We may have the form, but you can create your individual design...

# Choose from:

- Garment material
- Leather type
- Wood type
- Colours
- Hardware
- Upholstery feeling