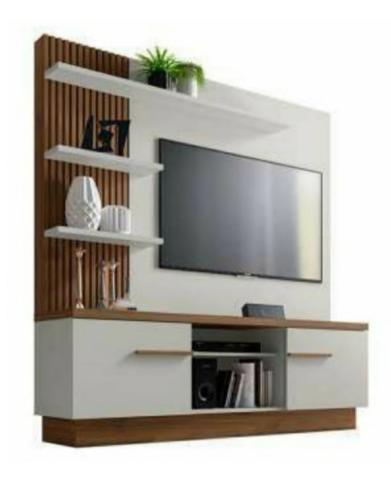

### **Bookshelves and Multimedia 505**

# Options:

Flexible combination of modules, shelves Adjustable storage cabinet size Additional Drawer unit

Various surface finishes matching with other furniture