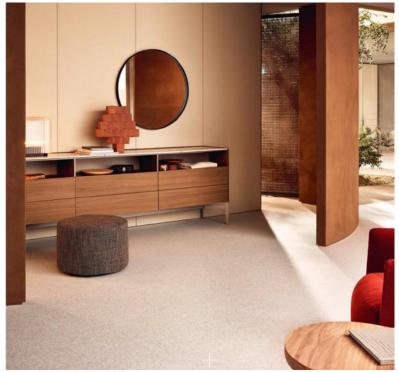

late inserting







### https://www.etsy.com/listing/927569487/entertainment-center-upto-60-inch-





Options:

Flexible combination of modules, shelves Adjustable storage cabinet size Additional Drawer unit

LED

Various surface finishes with other furniture

### https://www.natuzzi.it/divani-10/





# Options:

Flexible combination of modules, shelves Adjustable storage cabinet size Additional Drawer unit LED

Various surface finishes with other furniture

### https://www.natuzzi.it/divani-10/





# Options:

Flexible combination of modules, shelves Adjustable storage cabinet size Additional Drawer unit LED

Various surface finishes with other furniture

# SIDEBOARD











### Boteco

























# **Harvey Line**







### Archipenko









### Symphony















### **Pandora**







### Fidelio Multimedia Cabinet





### MAWOOX & Choices

# Customers Choice:

We may have the form, but you can create your individual design...

# Choose from:

- Garment material
- Leather type
- Wood type
- Colours
- Hardware
- Upholstery feeling