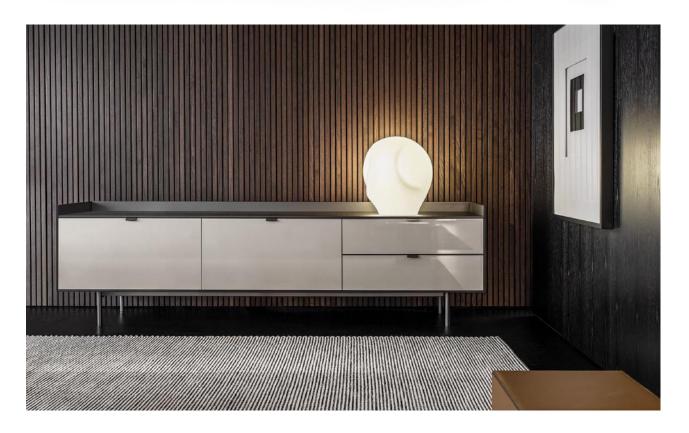

net size Additional Drawer unit LED, handles Various surface finishes Stone plate inserting







### https://www.etsy.com/listing/927569487/entertainment-center-upto-60-inch-





Options:

Flexible combination of modules, shelves Adjustable storage cabinet size Additional Drawer unit

LED

Various surface finishes with other furniture

### https://www.natuzzi.it/divani-10/





# Options:

Flexible combination of modules, shelves Adjustable storage cabinet size Additional Drawer unit LED

Various surface finishes with other furniture

### https://www.natuzzi.it/divani-10/





# Options:

Flexible combination of modules, shelves Adjustable storage cabinet size Additional Drawer unit LED

Various surface finishes with other furniture

# SIDEBOARD











### Boteco

























# **Harvey Line**







### Archipenko









### Symphony















### **Pandora**







### Fidelio Multimedia Cabinet





### MAWOOX & Choices

# Customers Choice:

We may have the form, but you can create your individual design...

# Choose from:

- Garment material
- Leather type
- Wood type
- Colours
- Hardware
- Upholstery feeling