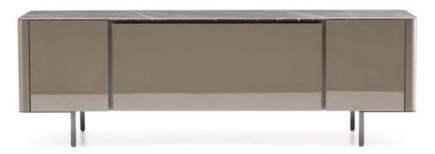

age cabinet size Additional Drawer unit LED, handles Various surface finishes Stone plate inserting







### https://www.etsy.com/listing/927569487/entertainment-center-upto-60-inch-





Options:

Flexible combination of modules, shelves Adjustable storage cabinet size Additional Drawer unit

LED

Various surface finishes with other furniture

### https://www.natuzzi.it/divani-10/





# Options:

Flexible combination of modules, shelves Adjustable storage cabinet size Additional Drawer unit LED

Various surface finishes with other furniture

### https://www.natuzzi.it/divani-10/





# Options:

Flexible combination of modules, shelves Adjustable storage cabinet size Additional Drawer unit LED

Various surface finishes with other furniture

# SIDEBOARD











### Boteco

























# **Harvey Line**







### Archipenko









### Symphony















### **Pandora**







### Fidelio Multimedia Cabinet





### MAWOOX & Choices

# Customers Choice:

We may have the form, but you can create your individual design...

# Choose from:

- Garment material
- Leather type
- Wood type
- Colours
- Hardware
- Upholstery feeling