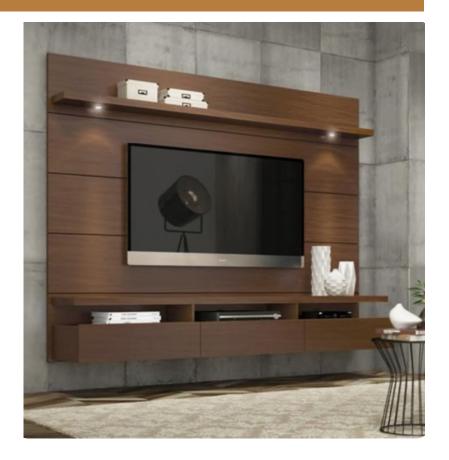

### https://www.etsy.com/listing/927569487/entertainment-center-upto-60-inch-

Options:

Flexible combination of modules, shelves Adjustable storage cabinet size Additional Drawer unit

LED

Various surface finishes with other furniture