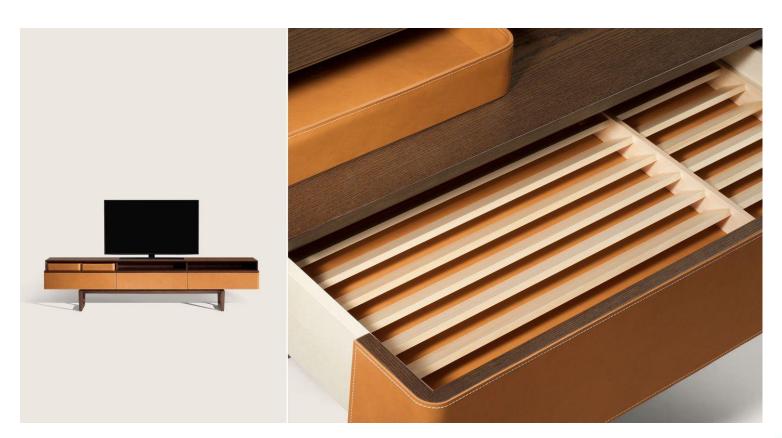

7/entertainment-center-upto-60-inch-





Options:

Flexible combination of modules, shelves Adjustable storage cabinet size Additional Drawer unit

LED

Various surface finishes with other furniture

### https://www.natuzzi.it/divani-10/





# Options:

Flexible combination of modules, shelves Adjustable storage cabinet size Additional Drawer unit LED

Various surface finishes with other furniture

### https://www.natuzzi.it/divani-10/





# Options:

Flexible combination of modules, shelves Adjustable storage cabinet size Additional Drawer unit LED

Various surface finishes with other furniture

# SIDEBOARD











### Boteco

























# **Harvey Line**







### Archipenko









### Symphony















### **Pandora**







### Fidelio Multimedia Cabinet





### MAWOOX & Choices

# Customers Choice:

We may have the form, but you can create your individual design...

# Choose from:

- Garment material
- Leather type
- Wood type
- Colours
- Hardware
- Upholstery feeling