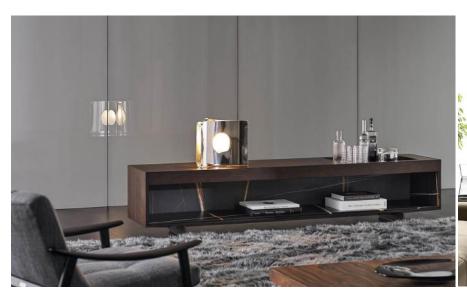

e storage cabinet size Additional Drawer unit LED, handles Various surface finishes Stone plate inserting







### https://www.etsy.com/listing/927569487/entertainment-center-upto-60-inch-





Options:

Flexible combination of modules, shelves Adjustable storage cabinet size Additional Drawer unit

LED

Various surface finishes with other furniture

### https://www.natuzzi.it/divani-10/





# Options:

Flexible combination of modules, shelves Adjustable storage cabinet size Additional Drawer unit LED

Various surface finishes with other furniture

### https://www.natuzzi.it/divani-10/





# Options:

Flexible combination of modules, shelves Adjustable storage cabinet size Additional Drawer unit LED

Various surface finishes with other furniture

# SIDEBOARD











### Boteco

























# **Harvey Line**







### Archipenko









### Symphony















### **Pandora**







### Fidelio Multimedia Cabinet





### MAWOOX & Choices

# Customers Choice:

We may have the form, but you can create your individual design...

# Choose from:

- Garment material
- Leather type
- Wood type
- Colours
- Hardware
- Upholstery feeling