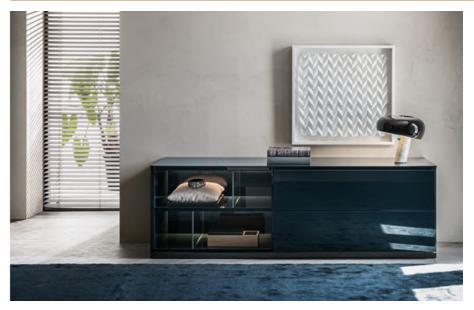

# **MAWOOX**

MEDIA SHELVING & SIDEBOARDS

**MAWOOX** selections

# MULTIMEDIA & SHELVES

**MAWOOX** 

### **Bookshelves and Multimedia 505**





# Options:

Flexible combination of modules, shelves Adjustable storage cabinet size Additional Drawer unit

Various surface finishes matching with other furniture



### **Bookshelves and Multimedia 505**









### **Bookshelves and Multimedia 505 Up System**





Options:

Flexible combination of modules, shelves

Adjustable storage cabinet size

Additional Drawer unit

LED

Various surface finishes matching with other furniture

# Bookshelves and Multimedia 505 Up System







### **Bookshelves and Multimedia 505 Up System**







Grid









# Options:

Flexible combination of modules, shelves LED lighting Various surface finishes











Bookcase and glass cabinet





Bookcase and glass cabinet

### **Password Evolution**



### **Password Evolution**







### Wall systems









# Day systems Code

















### **Wall Unit Keaton**



# Options:

Flexible combination of modules, shelves Adjustable storage cabinet size Additional Drawer unit LED

Various surface fin