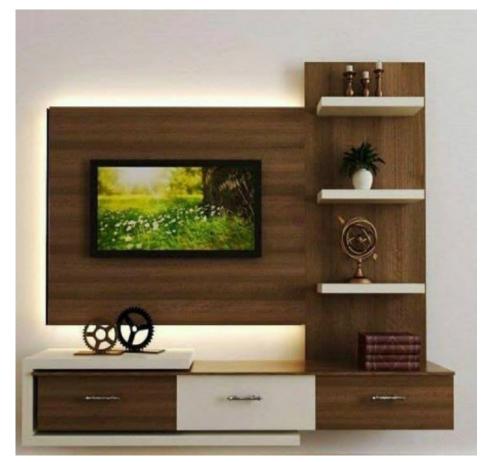

# **Password Evolution**



### **Password Evolution**







### Wall systems









# Day systems Code

















### **Wall Unit Keaton**



# Options:

Flexible combination of modules, shelves Adjustable storage cabinet size Additional Drawer unit LED

Various surface finishes matching with other furniture





### **Wall Unit Keaton**



# Options:

Flexible combination of shelves Adjustable storage cabinet size Additional Drawer unit LED, handles Various surface finishes Stone plate inserting







### https://www.etsy.com/listing/927569487/entertainment-center-upto-60-inch-





Options:

Flexible combination of modules, shelves Adjustable storage cabinet size Additional Drawer unit

LED

Various surface finishes with other furniture

### https://www.natuzzi.it/divani-10/





# Options:

Flexible combination of modules, shelves Adjustable storage cabinet size Additional Drawer unit LED

Various surface finishes with other furniture

### https://www.natuzzi.it/divani-10/





# Options:

Flexible combination of modules, shelves Adjustable storage cabinet size Additional Drawer unit LED

Various surface finishes with other furniture

# SIDEBOARD











### Boteco

























# **Harvey Line**







### Archipenko









### Symphony















### **Pandora**







### Fidelio Multimedia Cabinet





### MAWOOX & Choices

# Customers Choice:

We may have the form, but you can create your individual design...

# Choose from:

- Garment material
- Leather type
- Wood type
- Colours
- Hardware
- Upholstery feeling