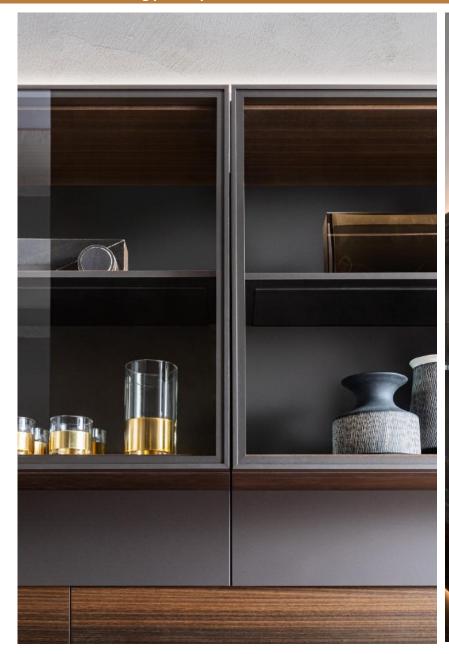

# **MAWOOX**

MEDIA SHELVING & SIDEBOARDS

**MAWOOX** selections

# MULTIMEDIA & SHELVES

**MAWOOX** 

### **Bookshelves and Multimedia 505**





# Options:

Flexible combination of modules, shelves Adjustable storage cabinet size Additional Drawer unit

Various surface finishes matching with other furniture



### **Bookshelves and Multimedia 505**









### **Bookshelves and Multimedia 505 Up System**





Options:

Flexible combination of modules, shelves

Adjustable storage cabinet size

Additional Drawer unit

LED

Various surface finishes matching with other furniture

# Bookshelves and Multimedia 505 Up System







### **Bookshelves and Multimedia 505 Up System**







Grid









# Options:

Flexible combination of modules, shelves LED lighting Various surface finishes











Bookcase and glass cabinet





Bookcase and glass cabinet

### **Password Evolution**



### **Password Evolution**







### Wall systems









# Day systems Code

















### **Wall Unit Keaton**



# Options:

Flexible combination of modules, shelves Adjustable storage cabinet size Additional Drawer unit LED

Various surface finishes matching with other furniture





### **Wall Unit Keaton**



# Options:

Flexible combination of shelves Adjustable storage cabinet size Additional Drawer unit LED, handles Various surface finishes Stone plate inserting







### https://www.etsy.com/listing/927569487/entertainment-center-upto-60-inch-





Options:

Flexible combination of modules, shelves Adjustable storage cabinet size Additional Drawer unit

LED

Various surface