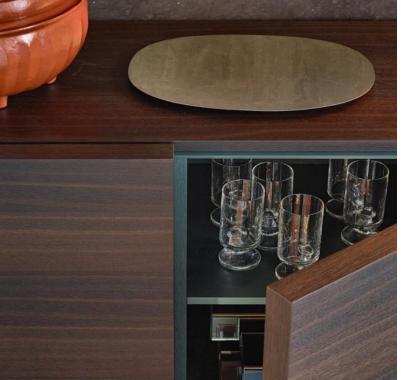

ttps://www.etsy.com/listing/927569487/entertainment-center-upto-60-inch-





Options:

Flexible combination of modules, shelves Adjustable storage cabinet size Additional Drawer unit

LED

Various surface finishes with other furniture

### https://www.natuzzi.it/divani-10/





# Options:

Flexible combination of modules, shelves Adjustable storage cabinet size Additional Drawer unit LED

Various surface finishes with other furniture

### https://www.natuzzi.it/divani-10/





# Options:

Flexible combination of modules, shelves Adjustable storage cabinet size Additional Drawer unit LED

Various surface finishes with other furniture

# SIDEBOARD











### Boteco

























# **Harvey Line**







### Archipenko









### Symphony















### **Pandora**







### Fidelio Multimedia Cabinet





### MAWOOX & Choices

# Customers Choice:

We may have the form, but you can create your individual design...

# Choose from:

- Garment material
- Leather type
- Wood type
- Colours
- Hardware
- Upholstery feeling