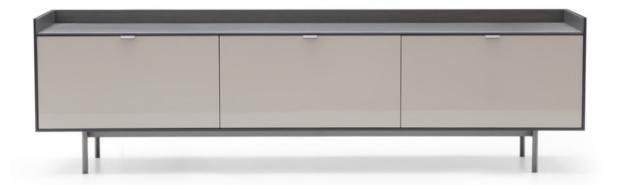

binet size Additional Drawer unit LED, handles Various surface finishes Stone plate inserting







### https://www.etsy.com/listing/927569487/entertainment-center-upto-60-inch-





Options:

Flexible combination of modules, shelves Adjustable storage cabinet size Additional Drawer unit

LED

Various surface finishes with other furniture

### https://www.natuzzi.it/divani-10/





# Options:

Flexible combination of modules, shelves Adjustable storage cabinet size Additional Drawer unit LED

Various surface finishes with other furniture

### https://www.natuzzi.it/divani-10/





# Options:

Flexible combination of modules, shelves Adjustable storage cabinet size Additional Drawer unit LED

Various surface finishes with other furniture

# SIDEBOARD











### Boteco

























# **Harvey Line**







### Archipenko









### Symphony















### **Pandora**







### Fidelio Multimedia Cabinet





### MAWOOX & Choices

# Customers Choice:

We may have the form, but you can create your individual design...

# Choose from:

- Garment material
- Leather type
- Wood type
- Colours
- Hardware
- Upholstery feeling