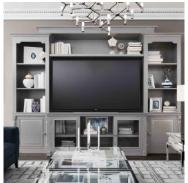

### **Wall Unit Keaton**

# Options:

Flexible combination of modules, shelves Adjustable storage cabinet size Additional Drawer unit LED

Various surface finishes matching with other furniture