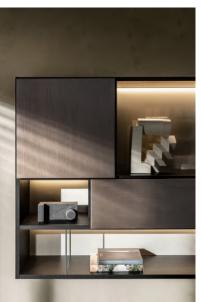

# Options:

Flexible combination of modules, shelves Adjustable storage cabinet size Additional Drawer unit LED

Various surface finishes matching with other furniture