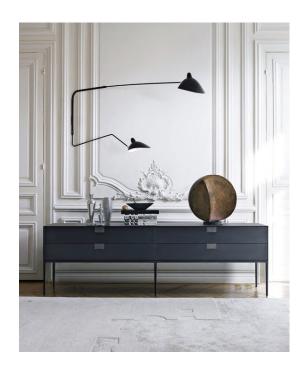

n of shelves Adjustable storage cabinet size Additional Drawer unit LED, handles Various surface finishes Stone plate inserting







### https://www.etsy.com/listing/927569487/entertainment-center-upto-60-inch-





Options:

Flexible combination of modules, shelves Adjustable storage cabinet size Additional Drawer unit

LED

Various surface finishes with other furniture

### https://www.natuzzi.it/divani-10/





# Options:

Flexible combination of modules, shelves Adjustable storage cabinet size Additional Drawer unit LED

Various surface finishes with other furniture

### https://www.natuzzi.it/divani-10/





# Options:

Flexible combination of modules, shelves Adjustable storage cabinet size Additional Drawer unit LED

Various surface finishes with other furniture

# SIDEBOARD











### Boteco

























# **Harvey Line**







### Archipenko









### Symphony















### **Pandora**







### Fidelio Multimedia Cabinet





### MAWOOX & Choices

# Customers Choice:

We may have the form, but you can create your individual design...

# Choose from:

- Garment material
- Leather type
- Wood type
- Colours
- Hardware
- Upholstery feeling