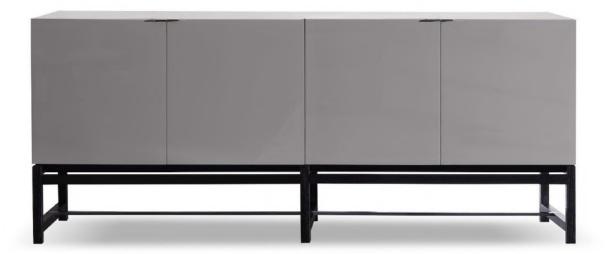

t size Additional Drawer unit LED, handles Various surface finishes Stone plate inserting







### https://www.etsy.com/listing/927569487/entertainment-center-upto-60-inch-





Options:

Flexible combination of modules, shelves Adjustable storage cabinet size Additional Drawer unit

LED

Various surface finishes with other furniture

### https://www.natuzzi.it/divani-10/





# Options:

Flexible combination of modules, shelves Adjustable storage cabinet size Additional Drawer unit LED

Various surface finishes with other furniture

### https://www.natuzzi.it/divani-10/





# Options:

Flexible combination of modules, shelves Adjustable storage cabinet size Additional Drawer unit LED

Various surface finishes with other furniture

# SIDEBOARD











### Boteco

























# **Harvey Line**







### Archipenko









### Symphony















### **Pandora**







### Fidelio Multimedia Cabinet





### MAWOOX & Choices

# Customers Choice:

We may have the form, but you can create your individual design...

# Choose from:

- Garment material
- Leather type
- Wood type
- Colours
- Hardware
- Upholstery feeling