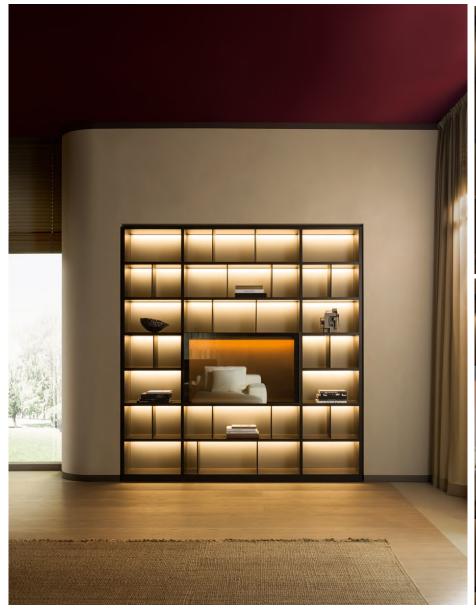

### **Bookshelves and Multimedia 505 Up System**

Options:

Flexible combination of modules, shelves

Adjustable storage cabinet size

Additional Drawer unit

LED

Various surface finishes matching with other furniture

# Bookshelves and Multimedia 505 Up System

### **Bookshelves and Multimedia 505 Up System**

Grid