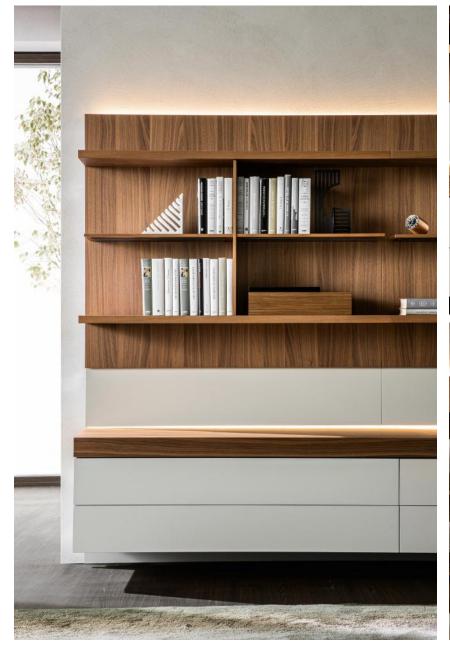

### **Bookshelves and Multimedia 505 Up System**

Options:

Flexible combination of modules, shelves

Adjustable storage cabinet size

Additional Drawer unit

LED

Various surface finishes matching with other furniture

# Bookshelves and Multimedia 505 Up System

### **Bookshelves and Multimedia 505 Up System**

Grid