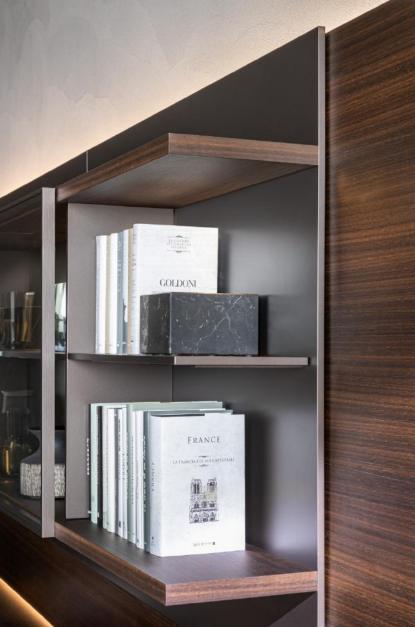

### **Bookshelves and Multimedia 505 Up System**

Options:

Flexible combination of modules, shelves

Adjustable storage cabinet size

Additional Drawer unit

LED

Various surface finishes matching with other furniture

# Bookshelves and Multimedia 505 Up System

### **Bookshelves and Multimedia 505 Up System**

Grid