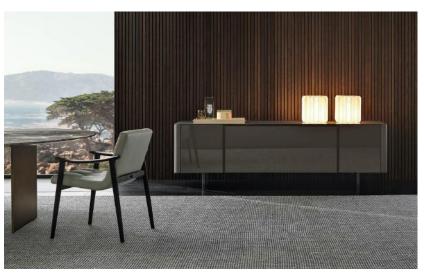

cabinet size Additional Drawer unit LED, handles Various surface finishes Stone plate inserting







### https://www.etsy.com/listing/927569487/entertainment-center-upto-60-inch-





Options:

Flexible combination of modules, shelves Adjustable storage cabinet size Additional Drawer unit

LED

Various surface finishes with other furniture

### https://www.natuzzi.it/divani-10/





# Options:

Flexible combination of modules, shelves Adjustable storage cabinet size Additional Drawer unit LED

Various surface finishes with other furniture

### https://www.natuzzi.it/divani-10/





# Options:

Flexible combination of modules, shelves Adjustable storage cabinet size Additional Drawer unit LED

Various surface finishes with other furniture

# SIDEBOARD











### Boteco

























# **Harvey Line**







### Archipenko









### Symphony















### **Pandora**







### Fidelio Multimedia Cabinet





### MAWOOX & Choices

# Customers Choice:

We may have the form, but you can create your individual design...

# Choose from:

- Garment material
- Leather type
- Wood type
- Colours
- Hardware
- Upholstery feeling