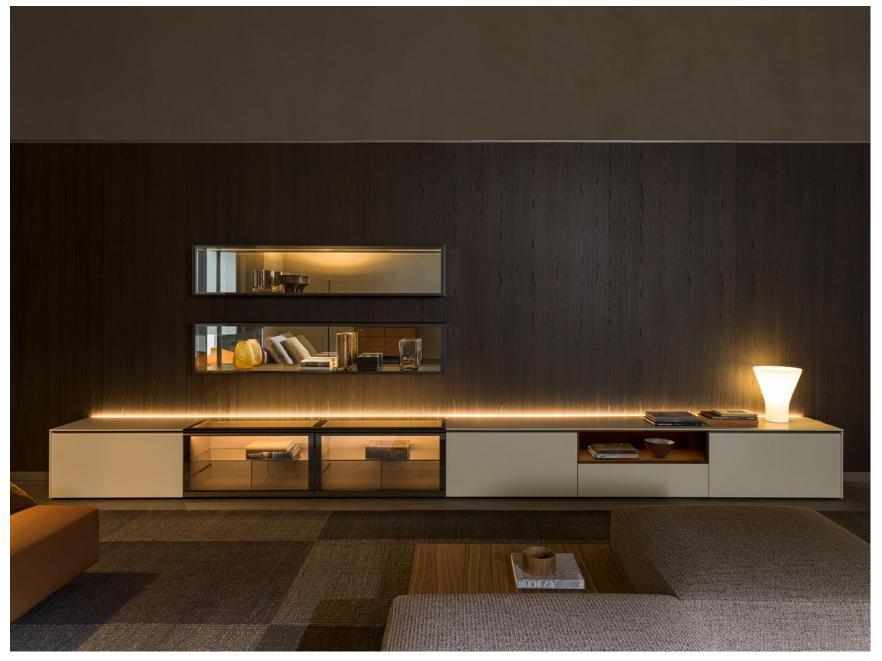

### **Wall Unit Keaton**

# Options:

Flexible combination of modules, shelves Adjustable storage cabinet size Additional Drawer unit LED

Various surface finishes matching with other furniture