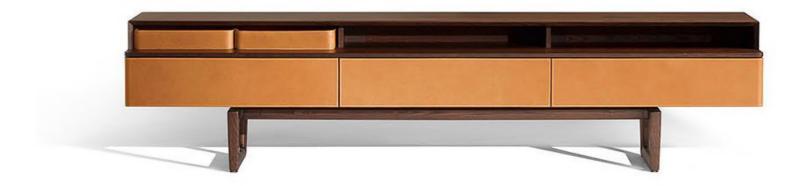

487/entertainment-center-upto-60-inch-





Options:

Flexible combination of modules, shelves Adjustable storage cabinet size Additional Drawer unit

LED

Various surface finishes with other furniture

### https://www.natuzzi.it/divani-10/





# Options:

Flexible combination of modules, shelves Adjustable storage cabinet size Additional Drawer unit LED

Various surface finishes with other furniture

### https://www.natuzzi.it/divani-10/





# Options:

Flexible combination of modules, shelves Adjustable storage cabinet size Additional Drawer unit LED

Various surface finishes with other furniture

# SIDEBOARD











### Boteco

























# **Harvey Line**







### Archipenko









### Symphony















### **Pandora**







### Fidelio Multimedia Cabinet





### MAWOOX & Choices

# Customers Choice:

We may have the form, but you can create your individual design...

# Choose from:

- Garment material
- Leather type
- Wood type
- Colours
- Hardware
- Upholstery feeling