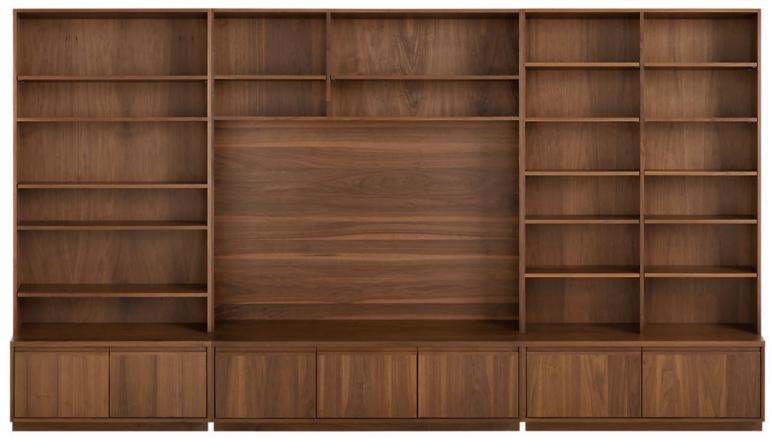

### **Bookshelves and Multimedia 505**

### **Bookshelves and Multimedia 505 Up System**

Options:

Flexible combination of modules, shelves

Adjustable storage cabinet size

Additional Drawer unit

LED

Various surface finishes matching with other furniture

# Bookshelves and Multimedia 505 Up System

### **Bookshelves and Multimedia 505 Up System**

Grid