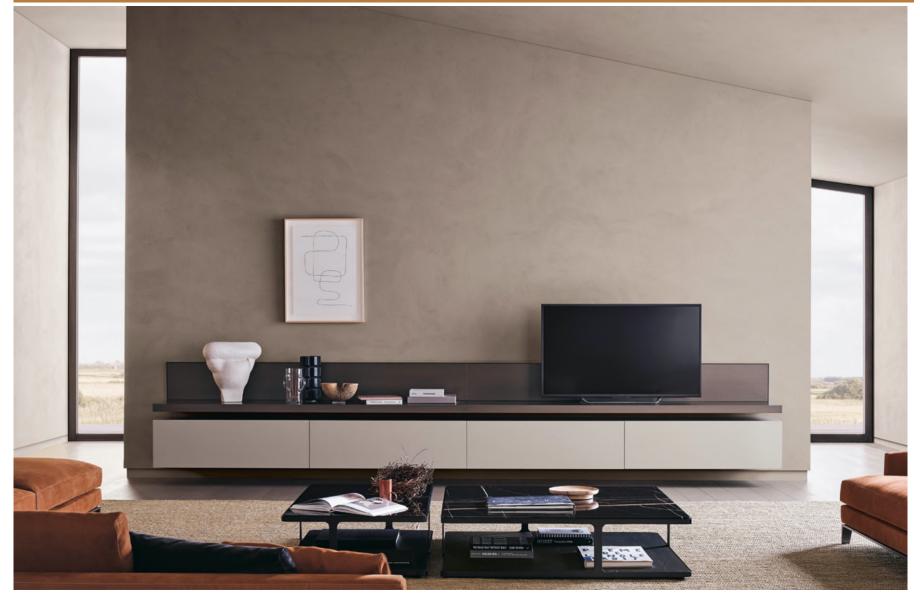

### https://www.natuzzi.it/divani-10/

# Options:

Flexible combination of modules, shelves Adjustable storage cabinet size Additional Drawer unit LED

Various surface finishes with other furniture