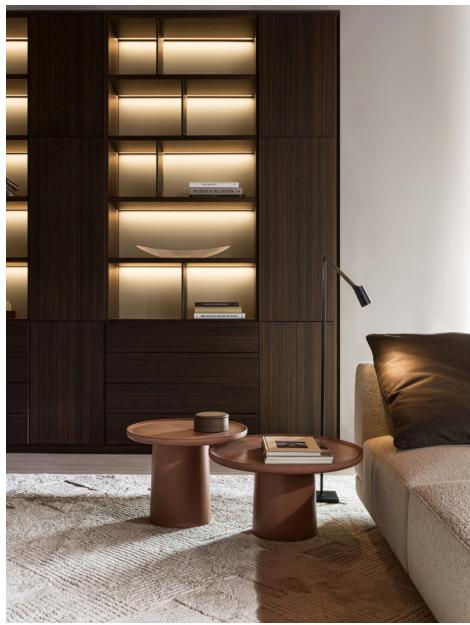

### **Bookshelves and Multimedia 505 Up System**

Options:

Flexible combination of modules, shelves

Adjustable storage cabinet size

Additional Drawer unit

LED

Various surface finishes matching with other furniture

# Bookshelves and Multimedia 505 Up System

### **Bookshelves and Multimedia 505 Up System**

Grid