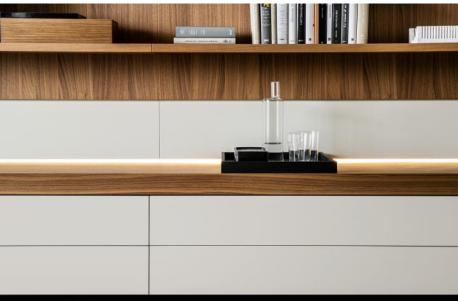

### **Bookshelves and Multimedia 505 Up System**

Options:

Flexible combination of modules, shelves

Adjustable storage cabinet size

Additional Drawer unit

LED

Various surface finishes matching with other furniture

# Bookshelves and Multimedia 505 Up System

### **Bookshelves and Multimedia 505 Up System**

Grid