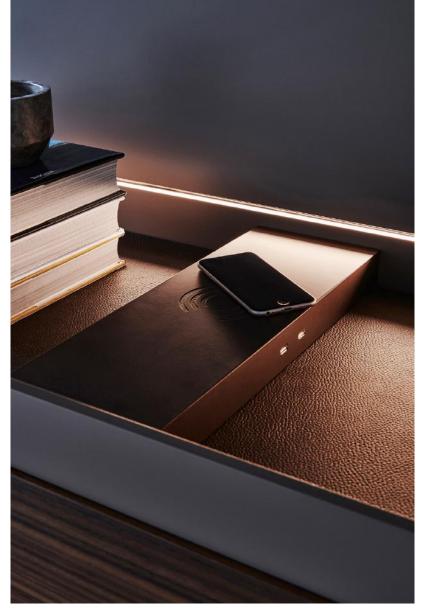

### **Wall Unit Keaton**

# Options:

Flexible combination of modules, shelves Adjustable storage cabinet size Additional Drawer unit LED

Various surface finishes matching with other furniture

# Options:

Flexible combination of shelves Adjustable storage cabinet size Additional Drawer unit LED, handles Various surface finishes Stone plate inserting