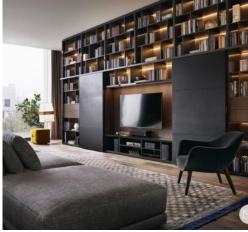

### **Bookshelves and Multimedia 505**

# Options:

Flexible combination of modules, shelves Adjustable storage cabinet size Additional Drawer unit

Various surface finishes matching with other furniture