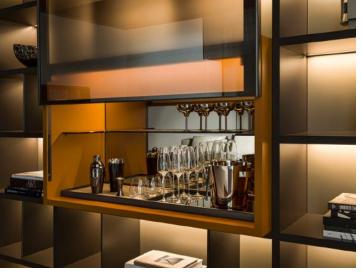

# Options:

Flexible combination of modules, shelves LED lighting Various surface finishes

Bookcase and glass cabinet

Bookcase and glass cabinet