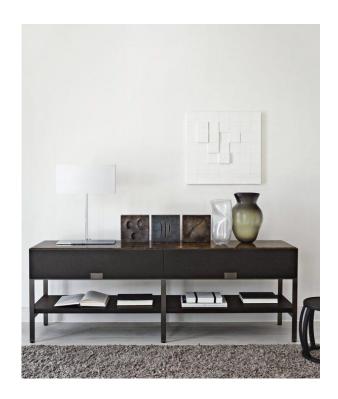

shelves Adjustable storage cabinet size Additional Drawer unit LED, handles Various surface finishes Stone plate inserting







### https://www.etsy.com/listing/927569487/entertainment-center-upto-60-inch-





Options:

Flexible combination of modules, shelves Adjustable storage cabinet size Additional Drawer unit

LED

Various surface finishes with other furniture

### https://www.natuzzi.it/divani-10/





# Options:

Flexible combination of modules, shelves Adjustable storage cabinet size Additional Drawer unit LED

Various surface finishes with other furniture

### https://www.natuzzi.it/divani-10/





# Options:

Flexible combination of modules, shelves Adjustable storage cabinet size Additional Drawer unit LED

Various surface finishes with other furniture

# SIDEBOARD











### Boteco

























# **Harvey Line**







### Archipenko









### Symphony















### **Pandora**







### Fidelio Multimedia Cabinet





### MAWOOX & Choices

# Customers Choice:

We may have the form, but you can create your individual design...

# Choose from:

- Garment material
- Leather type
- Wood type
- Colours
- Hardware
- Upholstery feeling