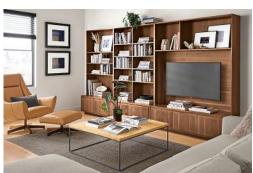

### **Wall Unit Keaton**

# Options:

Flexible combination of modules, shelves Adjustable storage cabinet size Additional Drawer unit LED

Various surface finishes matching with other furniture

# Options:

Flexible combination of shelves Adjustable storage cabinet size Additional Drawer unit LED, handles Various surface finishes Stone plate inserting