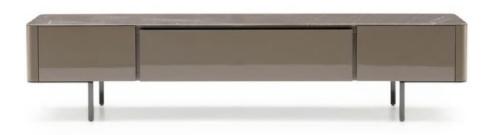

orage cabinet size Additional Drawer unit LED, handles Various surface finishes Stone plate inserting







### https://www.etsy.com/listing/927569487/entertainment-center-upto-60-inch-





Options:

Flexible combination of modules, shelves Adjustable storage cabinet size Additional Drawer unit

LED

Various surface finishes with other furniture

### https://www.natuzzi.it/divani-10/





# Options:

Flexible combination of modules, shelves Adjustable storage cabinet size Additional Drawer unit LED

Various surface finishes with other furniture

### https://www.natuzzi.it/divani-10/





# Options:

Flexible combination of modules, shelves Adjustable storage cabinet size Additional Drawer unit LED

Various surface finishes with other furniture

# SIDEBOARD











### Boteco

























# **Harvey Line**







### Archipenko









### Symphony















### **Pandora**







### Fidelio Multimedia Cabinet





### MAWOOX & Choices

# Customers Choice:

We may have the form, but you can create your individual design...

# Choose from:

- Garment material
- Leather type
- Wood type
- Colours
- Hardware
- Upholstery feeling