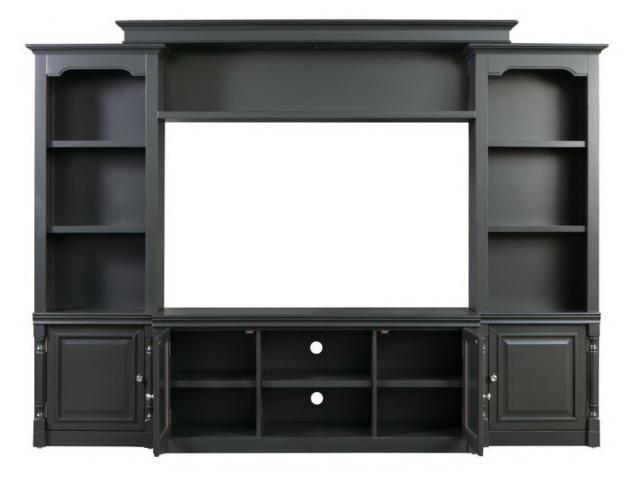

### https://www.etsy.com/listing/927569487/entertainment-center-upto-60-inch-

Options:

Flexible combination of modules, shelves Adjustable storage cabinet size Additional Drawer unit

LED

Various surface finishes with other furniture