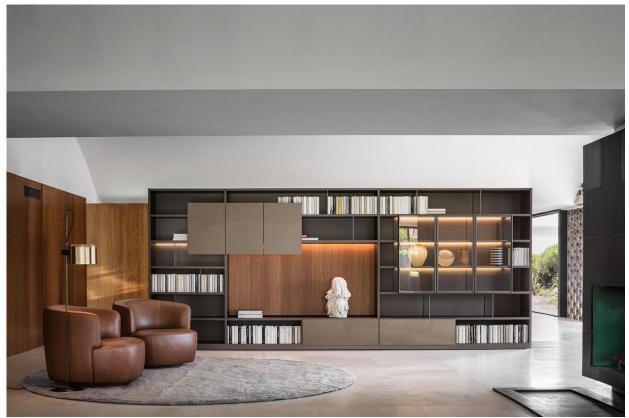

# Bookshelves and Multimedia 505 Up System

### **Bookshelves and Multimedia 505 Up System**

Grid

# Options:

Flexible combination of modules, shelves LED lighting Various surface finishes

Bookcase and glass cabinet

Bookcase and glass cabinet