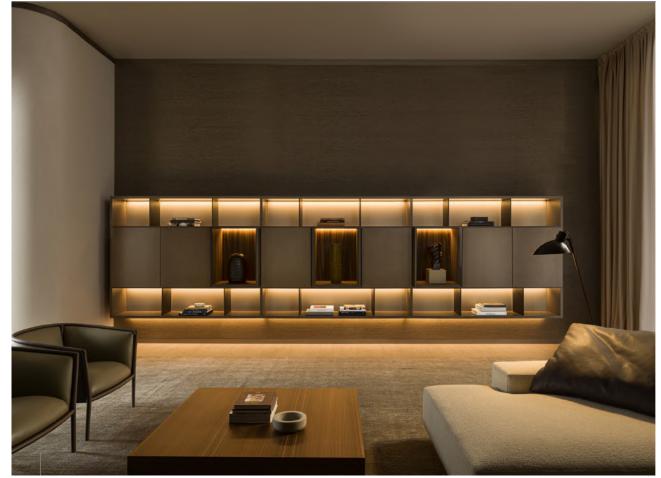

### **Wall Unit Keaton**

# Options:

Flexible combination of modules, shelves Adjustable storage cabinet size Additional Drawer unit LED

Various surface finishes matching with other furniture