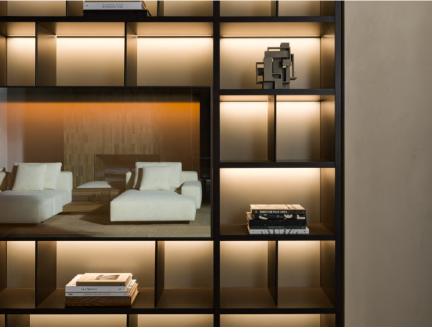

### **Bookshelves and Multimedia 505 Up System**

Options:

Flexible combination of modules, shelves

Adjustable storage cabinet size

Additional Drawer unit

LED

Various surface finishes matching with other furniture

# Bookshelves and Multimedia 505 Up System

### **Bookshelves and Multimedia 505 Up System**

Grid