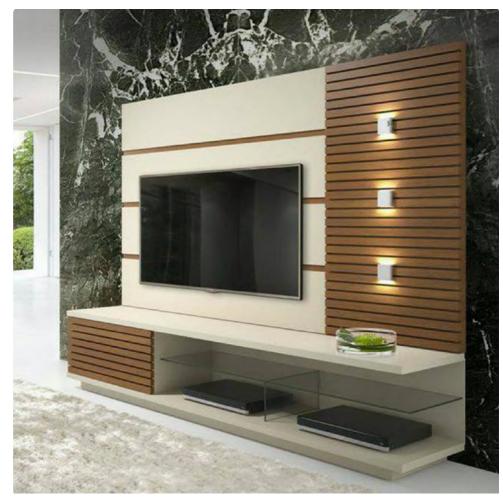

# Options:

Flexible combination of modules, shelves Adjustable storage cabinet size Additional Drawer unit LED

Various surface finishes with other furniture

### https://www.natuzzi.it/divani-10/