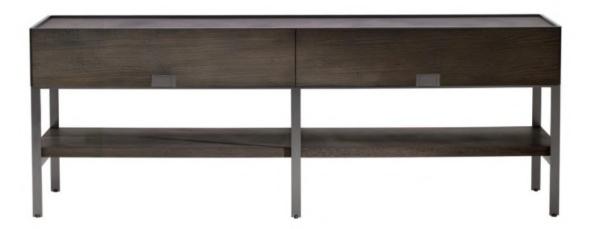

of shelves Adjustable storage cabinet size Additional Drawer unit LED, handles Various surface finishes Stone plate inserting







### https://www.etsy.com/listing/927569487/entertainment-center-upto-60-inch-





Options:

Flexible combination of modules, shelves Adjustable storage cabinet size Additional Drawer unit

LED

Various surface finishes with other furniture

### https://www.natuzzi.it/divani-10/





# Options:

Flexible combination of modules, shelves Adjustable storage cabinet size Additional Drawer unit LED

Various surface finishes with other furniture

### https://www.natuzzi.it/divani-10/





# Options:

Flexible combination of modules, shelves Adjustable storage cabinet size Additional Drawer unit LED

Various surface finishes with other furniture

# SIDEBOARD











### Boteco

























# **Harvey Line**







### Archipenko









### Symphony















### **Pandora**







### Fidelio Multimedia Cabinet





### MAWOOX & Choices

# Customers Choice:

We may have the form, but you can create your individual design...

# Choose from:

- Garment material
- Leather type
- Wood type
- Colours
- Hardware
- Upholstery feeling