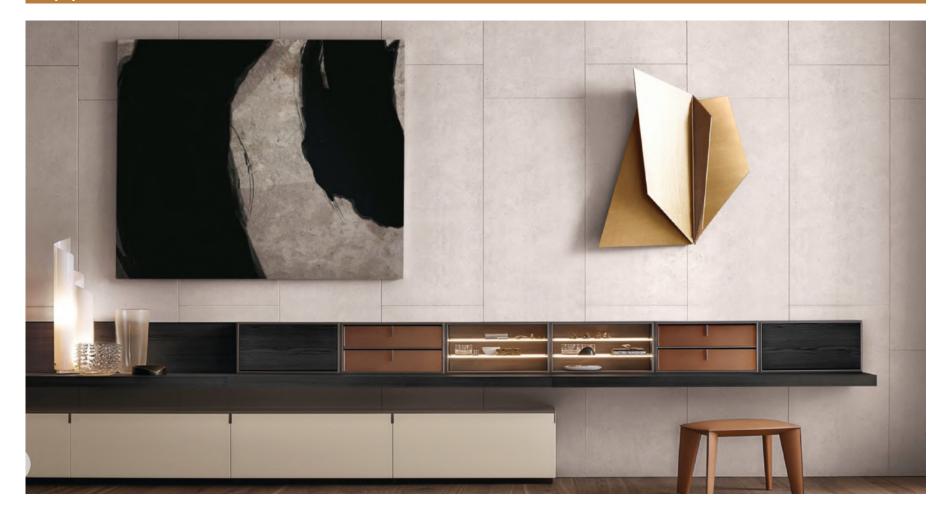

es, shelves Adjustable storage cabinet size Additional Drawer unit

Various surface finishes matching with other furniture



### **Bookshelves and Multimedia 505**









### **Bookshelves and Multimedia 505 Up System**





Options:

Flexible combination of modules, shelves

Adjustable storage cabinet size

Additional Drawer unit

LED

Various surface finishes matching with other furniture

# Bookshelves and Multimedia 505 Up System







### **Bookshelves and Multimedia 505 Up System**







Grid









# Options:

Flexible combination of modules, shelves LED lighting Various surface finishes











Bookcase and glass cabinet





Bookcase and glass cabinet

### **Password Evolution**



### **Password Evolution**







### Wall systems









# Day systems Code

















### **Wall Unit Keaton**



# Options:

Flexible combination of modules, shelves Adjustable storage cabinet size Additional Drawer unit LED

Various surface finishes matching with other furniture





### **Wall Unit Keaton**



# Options:

Flexible combination of shelves Adjustable storage cabinet size Additional Drawer unit LED, handles Various surface finishes Stone plate inserting







### https://www.etsy.com/listing/927569487/entertainment-center-upto-60-inch-





Options:

Flexible combination of modules, shelves Adjustable storage cabinet size Additional Drawer unit

LED

Various surface finishes with other furniture

### https://www.natuzzi.it/divani-10/





# Options:

Flexible combination of modules, shelves Adjustable storage cabinet size Additional Drawer unit LED

V