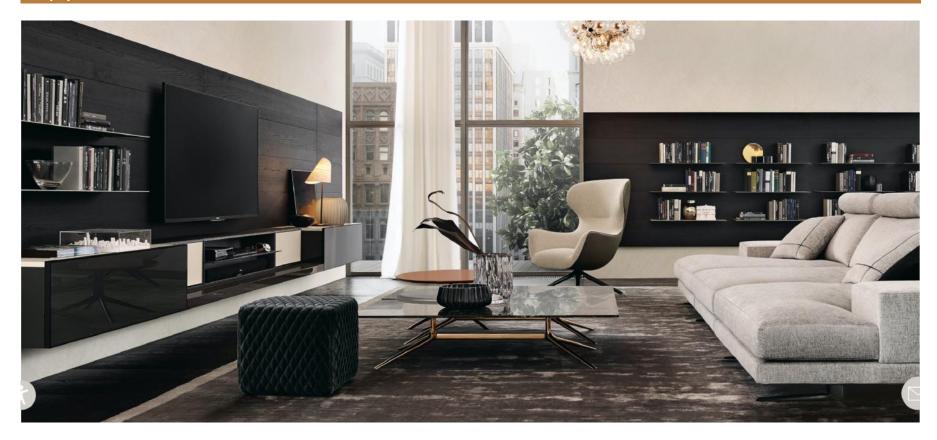

### https://www.natuzzi.it/divani-10/

# Options:

Flexible combination of modules, shelves Adjustable storage cabinet size Additional Drawer unit LED

Various surface finishes with other furniture