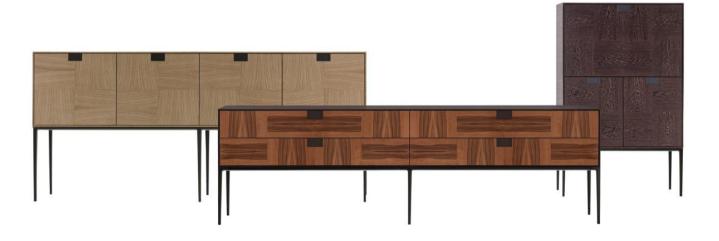

ion of shelves Adjustable storage cabinet size Additional Drawer unit LED, handles Various surface finishes Stone plate inserting







### https://www.etsy.com/listing/927569487/entertainment-center-upto-60-inch-





Options:

Flexible combination of modules, shelves Adjustable storage cabinet size Additional Drawer unit

LED

Various surface finishes with other furniture

### https://www.natuzzi.it/divani-10/





# Options:

Flexible combination of modules, shelves Adjustable storage cabinet size Additional Drawer unit LED

Various surface finishes with other furniture

### https://www.natuzzi.it/divani-10/





# Options:

Flexible combination of modules, shelves Adjustable storage cabinet size Additional Drawer unit LED

Various surface finishes with other furniture

# SIDEBOARD











### Boteco

























# **Harvey Line**







### Archipenko









### Symphony















### **Pandora**







### Fidelio Multimedia Cabinet





### MAWOOX & Choices

# Customers Choice:

We may have the form, but you can create your individual design...

# Choose from:

- Garment material
- Leather type
- Wood type
- Colours
- Hardware
- Upholstery feeling