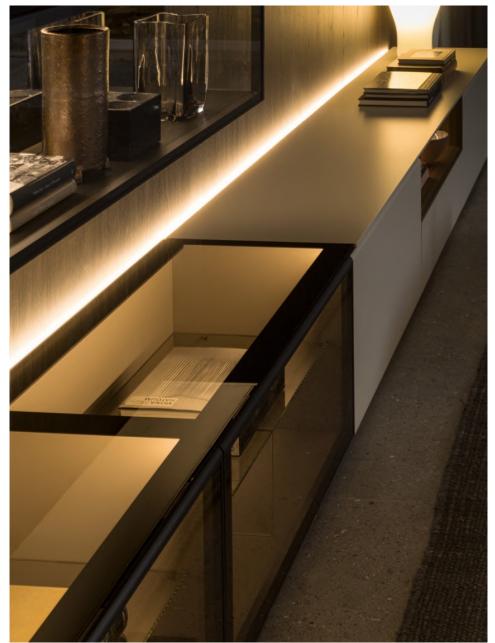

### **Wall Unit Keaton**

# Options:

Flexible combination of modules, shelves Adjustable storage cabinet size Additional Drawer unit LED

Various surface finishes matching with other furniture