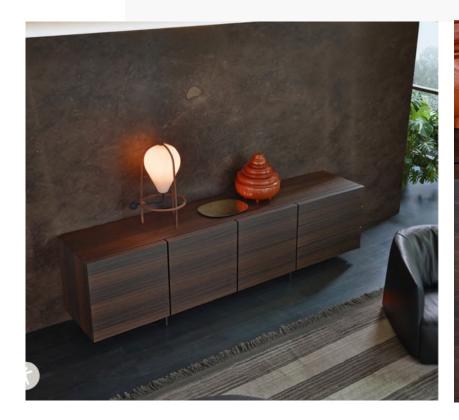

https://www.etsy.com/listing/927569487/entertainment-center-upto-60-inch-





Options:

Flexible combination of modules, shelves Adjustable storage cabinet size Additional Drawer unit

LED

Various surface finishes with other furniture

### https://www.natuzzi.it/divani-10/





# Options:

Flexible combination of modules, shelves Adjustable storage cabinet size Additional Drawer unit LED

Various surface finishes with other furniture

### https://www.natuzzi.it/divani-10/





# Options:

Flexible combination of modules, shelves Adjustable storage cabinet size Additional Drawer unit LED

Various surface finishes with other furniture

# SIDEBOARD











### Boteco

























# **Harvey Line**







### Archipenko









### Symphony















### **Pandora**







### Fidelio Multimedia Cabinet





### MAWOOX & Choices

# Customers Choice:

We may have the form, but you can create your individual design...

# Choose from:

- Garment material
- Leather type
- Wood type
- Colours
- Hardware
- Upholstery feeling