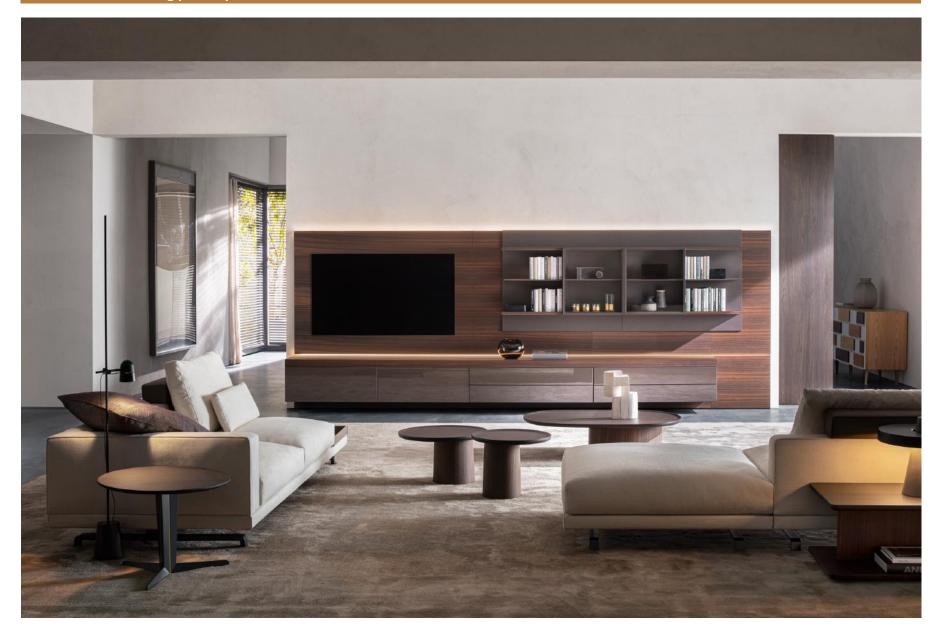

### Wall systems

# Day systems Code

### **Wall Unit Keaton**

# Options:

Flexible combination of modules, shelves Adjustable storage cabinet size Additional Drawer unit LED

Various surface finishes matching with other furniture