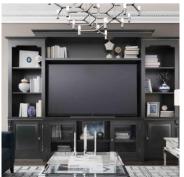

### https://www.etsy.com/listing/927569487/entertainment-center-upto-60-inch-

Options:

Flexible combination of modules, shelves Adjustable storage cabinet size Additional Drawer unit

LED

Various surface finishes with other furniture