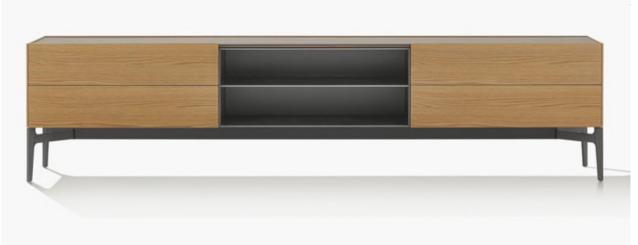

# Options:

Flexible combination of modules, shelves Adjustable storage cabinet size Additional Drawer unit LED

Various surface finishes with other furniture