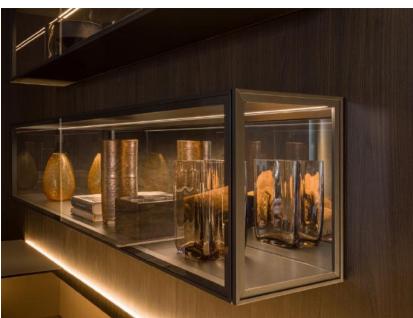

# Options:

Flexible combination of modules, shelves LED lighting Various surface finishes

Bookcase and glass cabinet

Bookcase and glass cabinet