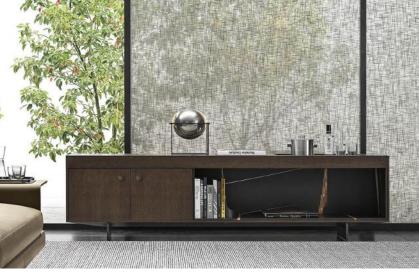

### https://www.etsy.com/listing/927569487/entertainment-center-upto-60-inch-

Options:

Flexible combination of modules, shelves Adjustable storage cabinet size Additional Drawer unit

LED

Various surface finishes with other furniture