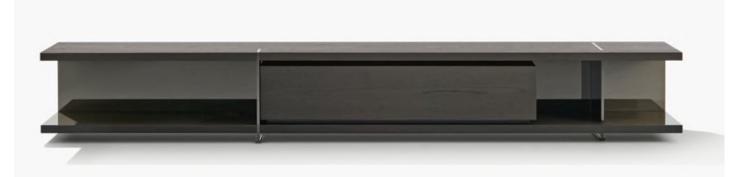

te inserting







### https://www.etsy.com/listing/927569487/entertainment-center-upto-60-inch-





Options:

Flexible combination of modules, shelves Adjustable storage cabinet size Additional Drawer unit

LED

Various surface finishes with other furniture

### https://www.natuzzi.it/divani-10/





# Options:

Flexible combination of modules, shelves Adjustable storage cabinet size Additional Drawer unit LED

Various surface finishes with other furniture

### https://www.natuzzi.it/divani-10/





# Options:

Flexible combination of modules, shelves Adjustable storage cabinet size Additional Drawer unit LED

Various surface finishes with other furniture

# SIDEBOARD











### Boteco

























# **Harvey Line**







### Archipenko









### Symphony















### **Pandora**







### Fidelio Multimedia Cabinet





### MAWOOX & Choices

# Customers Choice:

We may have the form, but you can create your individual design...

# Choose from:

- Garment material
- Leather type
- Wood type
- Colours
- Hardware
- Upholstery feeling