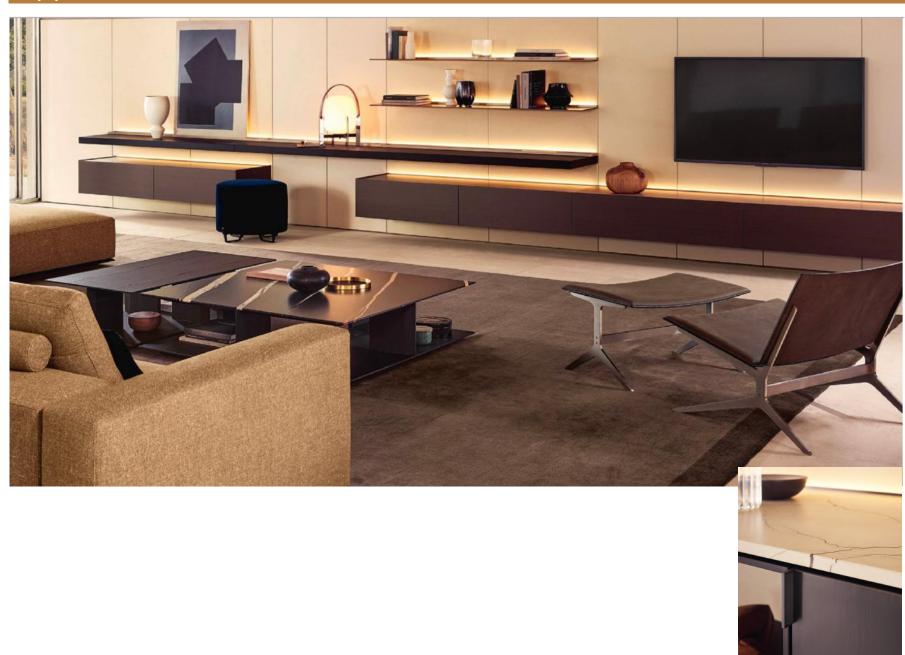

### https://www.natuzzi.it/divani-10/

# Options:

Flexible combination of modules, shelves Adjustable storage cabinet size Additional Drawer unit LED

Various surface finishes with other furniture