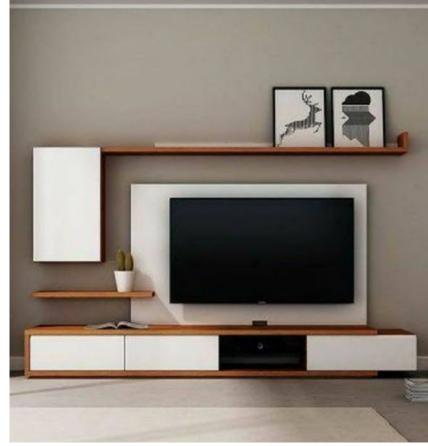

### **Wall Unit Keaton**

# Options:

Flexible combination of modules, shelves Adjustable storage cabinet size Additional Drawer unit LED

Various surface finishes matching with other furniture