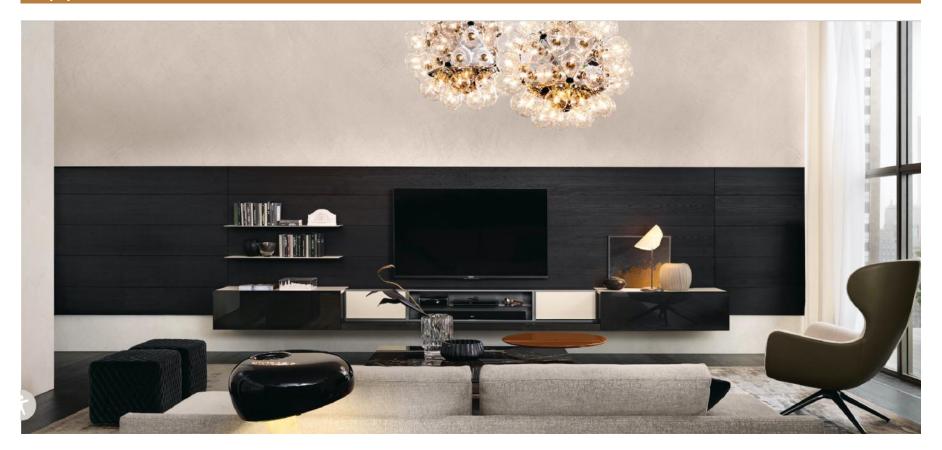

### https://www.etsy.com/listing/927569487/entertainment-center-upto-60-inch-

Options:

Flexible combination of modules, shelves Adjustable storage cabinet size Additional Drawer unit

LED

Various surface finishes with other furniture