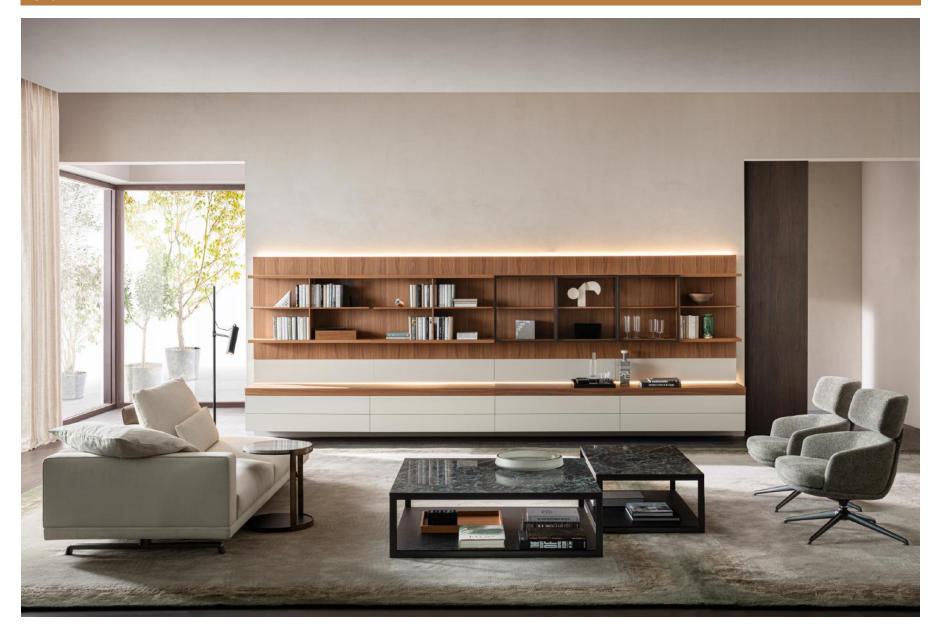

### Wall systems

# Day systems Code

### **Wall Unit Keaton**

# Options:

Flexible combination of modules, shelves Adjustable storage cabinet size Additional Drawer unit LED

Various surface finishes matching with other furniture