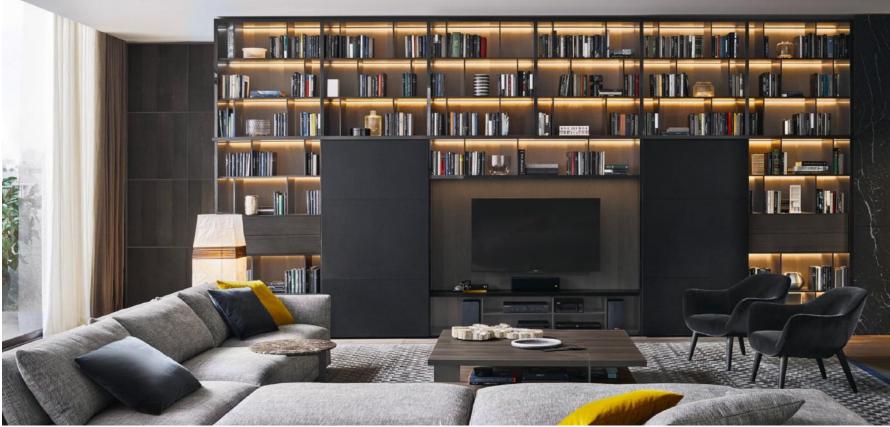

### **Wall Unit Keaton**

# Options:

Flexible combination of modules, shelves Adjustable storage cabinet size Additional Drawer unit LED

Various surface finishes matching with other furniture